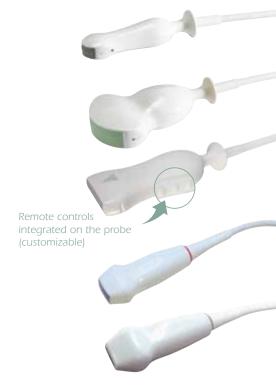

## In touch with **Anaesthesia**

High Sensitivity Color

Up-to-date connectivity Dedicated ergonomics

Dedicated accessories and tools









## Technologies

- Up to 22 MHz Transmission Frequency
- XView Image Enhancement
- Wiew Spatial Multi-View Imaging
- TEI<sup>™</sup> Tissue Enhancement Imaging
- NE Nerve and Needle Enhancement

## **My**Library



Made in cooperation with Thomas Grau MD, PhD, MA (HCM) Consultant for Anaesthesiology Intensive Care and Emergency Medicine BG University Hospital Bergmannsheil, Bochum, Germany



Jugular Vein



Interscalene Plexus



Unique solution for neonatal and pediatric scanning procedures

## Probes range





Parasternal Long-axis view