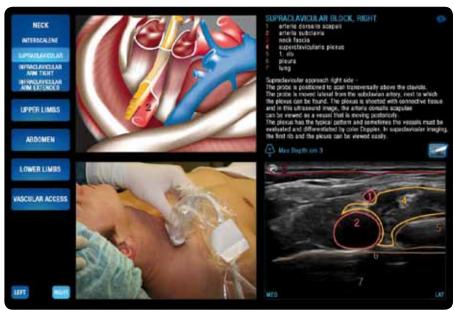

## **My**Library

Made in cooperation with Thomas Grau MD, PhD, MA (HCM) Consultant for Anaesthesiology Intensive Care and Emergency Medicine BG University Hospital Bergmannsheil, Bochum, Germany

Jugular Vein